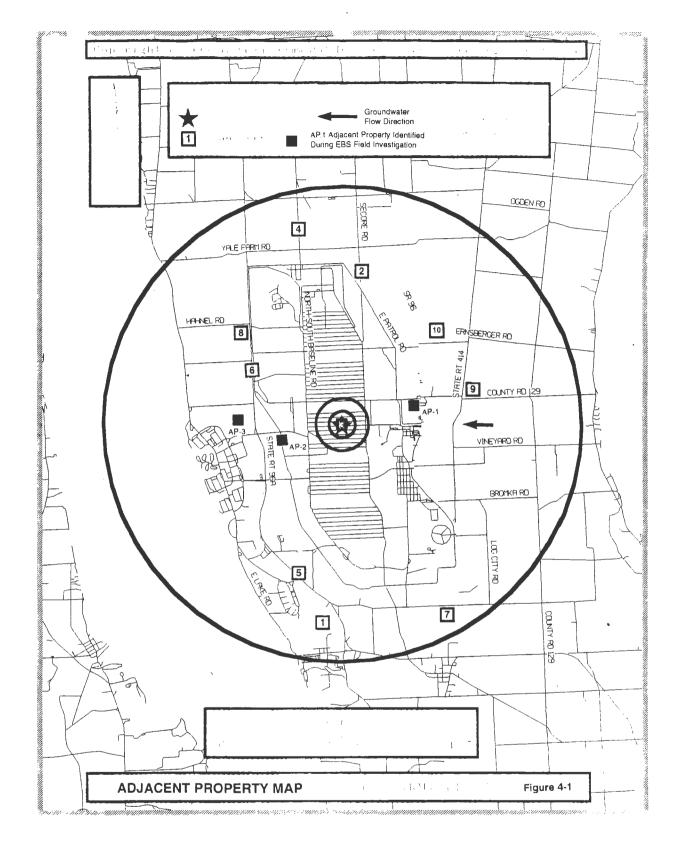

The Draft Final EBS and CERFA Letter Reports have also been provided to the U.S. Army Forces Colombiand (FORSCOM), the U.S. Army Environmental Center (AEC), the Geographic Project Manager (GPM), and Seattle District Project Manager of the U.S. Army Corps of Engineers (USACE) for review. The Draft Final EBS and CERFA Letter Reports should be forwarded by the BEC to the regulators for review as per guidelines in Attachment 1. The review period is expected to last a total of 30 days. Approximately attended into the regulatory review, it is requested the BEC call a BRAC Cleanup Team (BCT) meeting to be attended by the regulators, the BEC, the GPM, and a contractor representative to discuss and reach a consensus on the draft final documents and any remaining issues.

Seneca Army Depot Activity, New York

Dear Mr. Absolom:

In accordance with the contract for the U.S. Army Base Realignment and Closure (BRAC) 95 Program, Woodward-Clyde has enclosed 15 copies of the Draft Final Environmental Baseline Survey (EBS) and CERFA Letter Reports for Seneca Army Depot Activity for your review and comment.