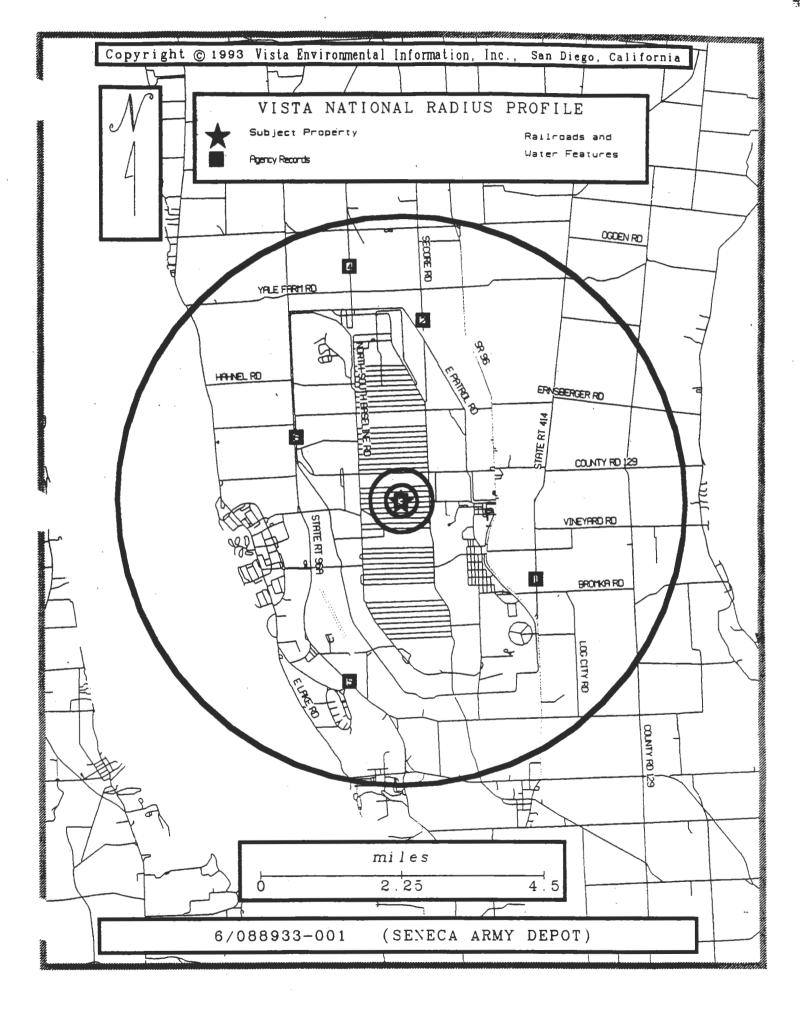

Health Rockland County Petroleum Bulk Storage Database | 0      | U      | U        | · ·   |
|                |                                                                                      |        |        |          |       |
|                | STATE RECORDS Sub-total:                                                             | 11     | 0      | . 8      | 19    |
|                |                                                                                      |        | ****** |          |       |
|                | TOTAL:                                                                               | 16     | 0      | 10       | 26    |

Note: 1) A dash (--) indicates the list is not searched at that distance.

2) Sites often have a record in more than one database.



11/07/95

VISTA Report #1: 6/050933-001

Page -

NPL NPL

MAP EPA ID / REF # AGENCY ID

SITE NAME AND ADDRESS

MITHEW 1/4 MILE

3

SENECA ARMY DEPOT SDSSE-AD ROMULUS 14541 Distance: 0.00 mi.

Direction: --Vista ID: 374101

11/07/95

VISTA Report #: 6/058933-001

Page:

CERCLIS

MAP EPA ID /

REF # AGENCY ID

SITE NAME AND ADDRESS

METRIC N/4 MILE

3

SENECA ARMY DEPOT

SDSSE-AD

ROMULUS 14541 Distance: 0.00 mi.

Vista ID: 1340589

Direction: --

NY0213820830 Status .

Site Ownership

: CURRENTLY ON FINAL NPL

: FEDERALLY OWNED

Site Events

Event Type

: RECORD OF DECISION

Event Type
Event Type
Event Type

: REMEDIAL DESIGN : REMEDIAL ACTION : COMBINED RI/FS

Event Type
Event Type
Event Type

: RECORD OF DECISION : REMEDIAL DESIGN : REMEDIAL ACTION

Event Type
Event Type
Lead Agency
Eve